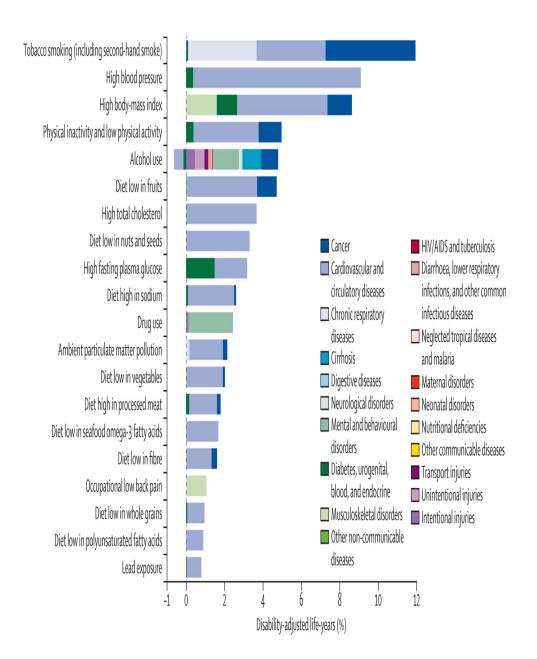

## Appendix 1: Ranking of risk factors for UK

Appendix 2: Thurrock Air Quality Management Areas in Thurrock